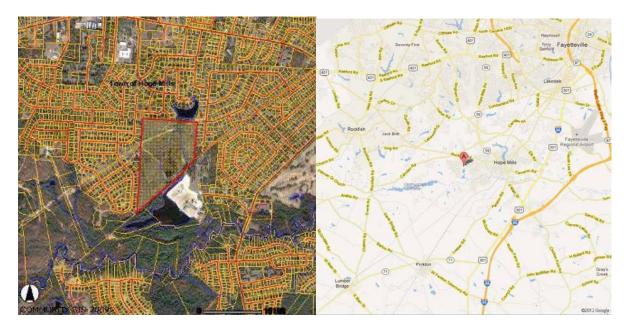

## Property Summary Project ID – 8727 – Hope Mills Road Land

Location: Cumberland County, Fayetteville, NC

**Property Description:** The subject property is located at the terminus of Pentagon Court adjacent to the Timberlake subdivision. The property is made up of 55.5 acres of vacant land that is currently zoned for residential development. The topography can be described as level to rolling. It is partially cleared and partially wooded. The 14 acre lake on the property has been drained. According to a recent appraisal, Cumberland county reports the parcel as having 55.5 acres with 37.73 acres of rural acreage, 14.4 acres of lake/pond and 3.3 acres of swamp waste for taxing purposes. The site also has a high tension power line easement that runs across the property.

**Tax Parcel:** 0404-62-2704

Parcel Size: 55.5 Acres

**Zoning:** R-10 (Residential)