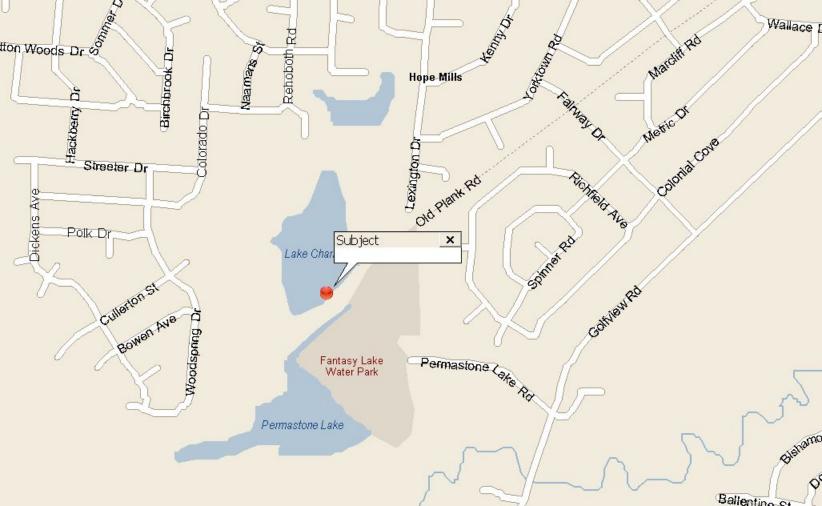

## Property Summary Project ID – 8727 – Hope Mills Road Land

Location: Cumberland County, Fayetteville, NC

**Property Description:** The subject property is located at the terminus of Pentagon Court adjacent to the Timberlake subdivision. The property is made up of 55.5 acres of vacant land that is currently zoned for residential development. The topography can be described as level to rolling. It is partially cleared and partially wooded. The 14 acre lake on the property has been drained. According to a recent appraisal, Cumberland county reports the parcel as having 55.5 acres with 37.73 acres of rural acreage, 14.4 acres of lake/pond and 3.3 acres of swamp waste for taxing purposes. The site also has a high tension power line easement that runs across the property.

**Tax Parcel:** 0404-62-2704

Parcel Size: 55.5 Acres

**Zoning:** R-10 (Residential)