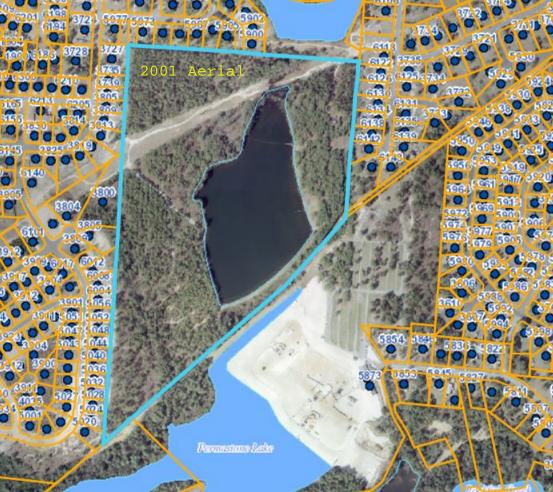

## Property Summary Project ID – 8727 – Hope Mills Road Land

Location: Cumberland County, Fayetteville, NC

**Property Description:** The subject property is located at the terminus of Pentagon Court adjacent to the Timberlake subdivision. The property is made up of 55.5 acres of vacant land that is currently zoned for residential development. The topography can be described as level to rolling. It is partially cleared and partially wooded. The 14 acre lake on the property has been drained. According to a recent appraisal, Cumberland county reports the parcel as having 55.5 acres with 37.73 acres of rural acreage, 14.4 acres of lake/pond and 3.3 acres of swamp waste for taxing purposes. The site also has a high tension power line easement that runs across the property.

**Tax Parcel:** 0404-62-2704

Parcel Size: 55.5 Acres

**Zoning:** R-10 (Residential)