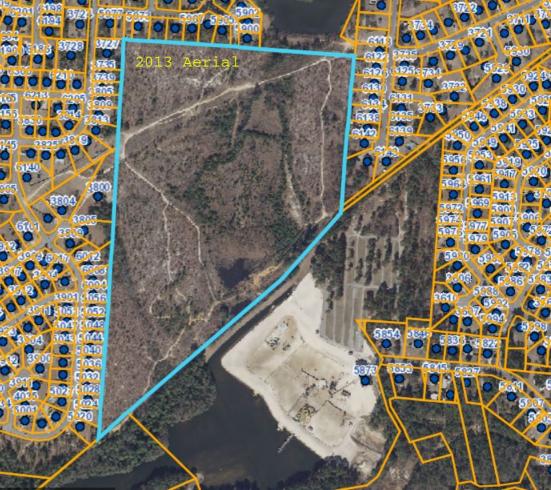

## Property Summary Project ID – 8727 – Hope Mills Road Land

Location: Cumberland County, Fayetteville, NC

**Property Description:** The subject property is located at the terminus of Pentagon Court adjacent to the Timberlake subdivision. The property is made up of 55.5 acres of vacant land that is currently zoned for residential development. The topography can be described as level to rolling. It is partially cleared and partially wooded. The 14 acre lake on the property has been drained. According to a recent appraisal, Cumberland county reports the parcel as having 55.5 acres with 37.73 acres of rural acreage, 14.4 acres of lake/pond and 3.3 acres of swamp waste for taxing purposes. The site also has a high tension power line easement that runs across the property.

**Tax Parcel:** 0404-62-2704

Parcel Size: 55.5 Acres

**Zoning:** R-10 (Residential)