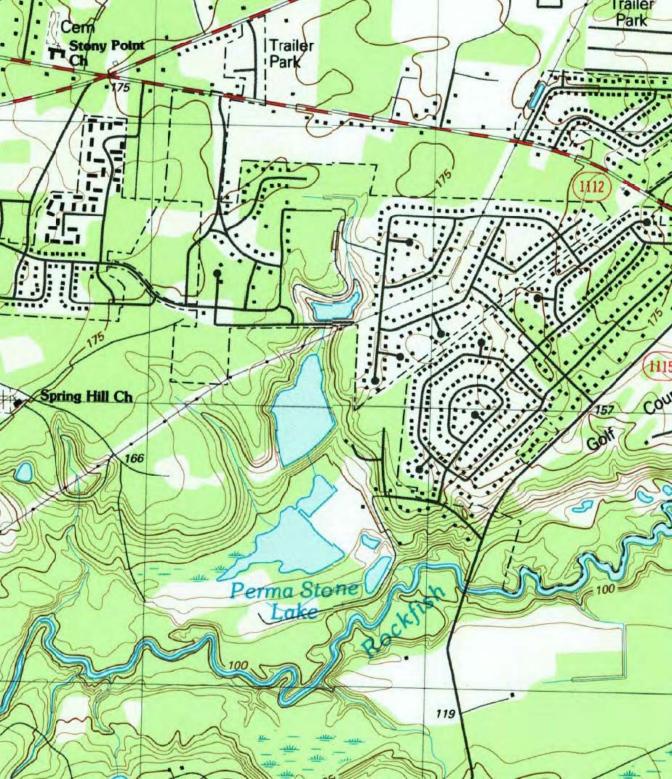

## Property Summary Project ID – 8727 – Hope Mills Road Land

Location: Cumberland County, Fayetteville, NC

**Property Description:** The subject property is located at the terminus of Pentagon Court adjacent to the Timberlake subdivision. The property is made up of 55.5 acres of vacant land that is currently zoned for residential development. The topography can be described as level to rolling. It is partially cleared and partially wooded. The 14 acre lake on the property has been drained. According to a recent appraisal, Cumberland county reports the parcel as having 55.5 acres with 37.73 acres of rural acreage, 14.4 acres of lake/pond and 3.3 acres of swamp waste for taxing purposes. The site also has a high tension power line easement that runs across the property.

**Tax Parcel:** 0404-62-2704

Parcel Size: 55.5 Acres

**Zoning:** R-10 (Residential)