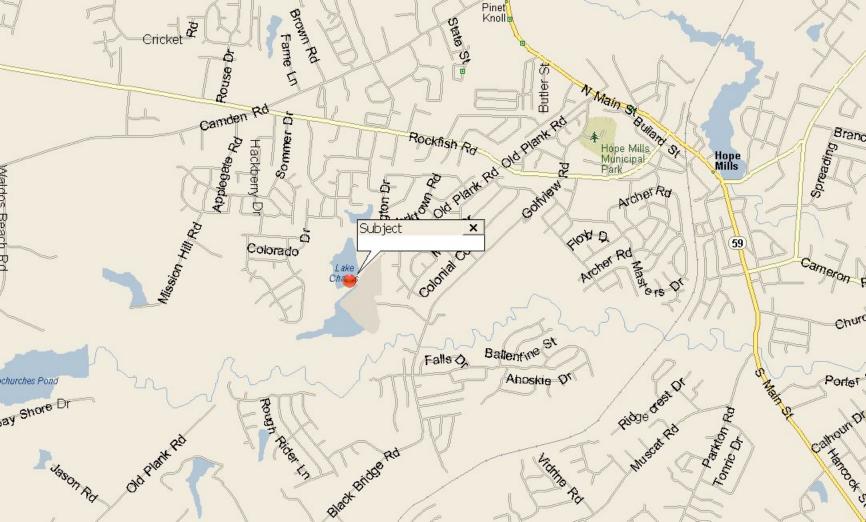

## Property Summary Project ID – 8727 – Hope Mills Road Land

Location: Cumberland County, Fayetteville, NC

**Property Description:** The subject property is located at the terminus of Pentagon Court adjacent to the Timberlake subdivision. The property is made up of 55.5 acres of vacant land that is currently zoned for residential development. The topography can be described as level to rolling. It is partially cleared and partially wooded. The 14 acre lake on the property has been drained. According to a recent appraisal, Cumberland county reports the parcel as having 55.5 acres with 37.73 acres of rural acreage, 14.4 acres of lake/pond and 3.3 acres of swamp waste for taxing purposes. The site also has a high tension power line easement that runs across the property.

**Tax Parcel:** 0404-62-2704

Parcel Size: 55.5 Acres

**Zoning:** R-10 (Residential)